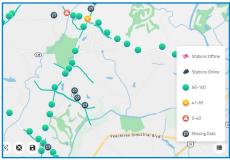

### **Device Management**

Provides basic intersection status display, remote database access, and compares features to facilitate entry-level traffic control strategies. It enables uploads and downloads of optimized signal programming to locally-connected traffic controllers.