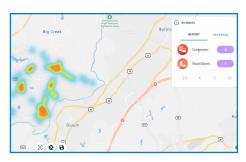

### **Signal Performance Measures (SPM)**

Provides rich data analytics, leveraging the high-resolution data capabilities of advanced transportation controllers to support decision making that facilitates the development of performance-based operational and maintenance strategies.