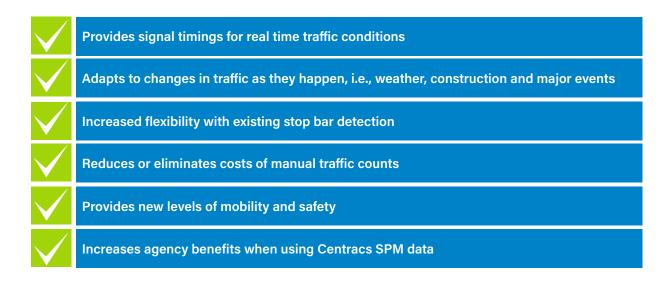

Everyone

Centracs Edaptive provides real-time adaptive traffic control, which increases roadway efficiencies and reduces traffic congestion.

Centracs Edaptive is a cloud-based solution, enabling the proactive optimization of traffic signals even as traffic conditions change.

Optimized traffic signal timing means more green lights, enhanced safety, and shorter commutes.



#### About the Module

Edaptive is Econolite's latest adaptive system optimizing cycle, offset and splits in real-time. Edaptive is built upon Econolite's latest cloud based Centracs SPM and Pattern Optimizer, providing proactive signal optimization. It is a cloud-based solution and offers deep analytical capabilities through Signal Performance Measures and 1/10th-second high-resolution data.





# **Key Benefits**