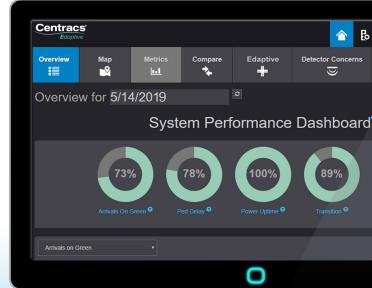

# The New Standard for Adaptive Signal Control

Centracs Edaptive is Econolite's next-generation **Adaptive Signal Control**, optimizing cycle, offset, and splits by using high-fidelity 1/10th-second resolution data. Data is the name of the game. Better data yields better results, with Econolite's latest cloud-based Centracs SPM. Centracs Edaptive is web-based and offers deep analytical capabilities through Centracs SPM, allowing users to quickly and easily ensure maximum performance of their signal control system.

#### About the Module

Edaptive is Econolite's latest adaptive system optimizing cycle, offset and splits in real-time. Edaptive is built upon Econolite's latest cloud based Centracs SPM and Pattern Optimizer, providing proactive signal optimization. It is a cloud-based solution and offers deep analytical capabilities through Signal Performance Measures and 1/10th-second high-resolution data.