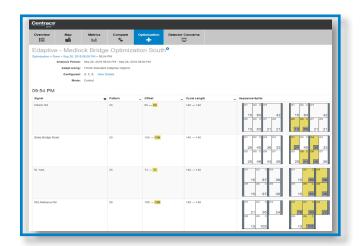

#### Edaptive: An Agency's Best Friend

Centracs Edaptive provides highly-automated real-time signal adaptation. Centracs Edaptive is a highly effective real-time adaptive signal control solution that balances sustainability and reliability with the latest in adaptive algorithms. Target applications include: corridors with highly variable traffic patterns, changing weather conditions, special events, high-priority corridors requiring maximum performance, and many others. Agencies can also make the most out of existing detection. With advanced algorithms, stop bar detectors are used to drive split optimization. Additional options exist for

cycle optimization.