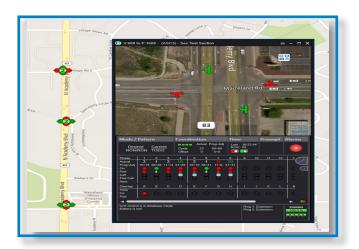

# Optimized Mobility: Benefits Everyone

Centracs Edaptive provides real-time adaptive traffic control, which increases roadway efficiencies and reduces traffic congestion.

Centracs Edaptive is a cloud-based solution, enabling the proactive optimization of traffic signals even as traffic conditions change.

Optimized traffic signal timing means more green lights, enhanced safety, and shorter commutes.