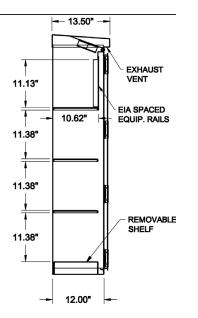

#### **Basic Specifications**

- Dimensions
  - 56 in. H x 26 in. W x 12 in. D
- Material
  - Aluminum 0.125 in.
- Ship Weight
  - 100 lbs
- Finish
  - Anodized, bare, painted, or anti-grafitti