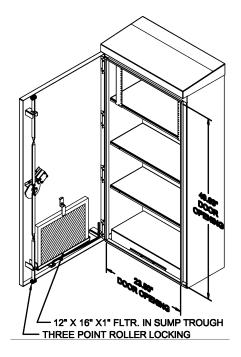

#### **Basic Specifications**

- Dimensions
  - 56 in. H x 26 in. W x 12 in. D
- Material
  - Aluminum 0.125 in.
- Ship Weight
  - 100 lbs
- Finish
  - Anodized, bare, painted, or anti-grafitti