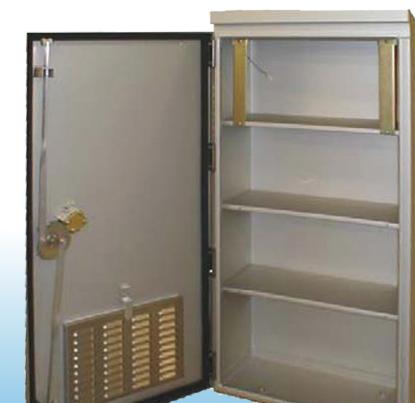

#### **Basic Specifications**

- Dimensions
  - 56 in. H x 26 in. W x 12 in. D
- Material
  - Aluminum 0.125 in.
- Ship Weight
  - 100 lbs
- Finish
  - Anodized, bare, painted, or anti-grafitti