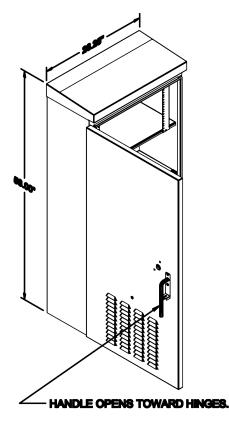

#### **Basic Specifications**

- Dimensions
  - 56 in. H x 26 in. W x 12 in. D
- Material
  - Aluminum 0.125 in.
- Ship Weight
  - 100 lbs
- Finish
  - Anodized, bare, painted, or anti-grafitti