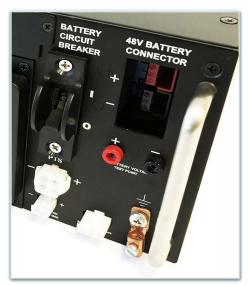

### **SPECIFICATION REFERENCES**

- ☐ TEES, July 2009
- ☐ TEES, Ch. 4 BBS, July 2009
- □ 2009 TEES Errata 1, Jan. 2010
- □ 2009 TEES Errata 2, Dec. 2014

4-LINE LCD DISPLAY

BATTERY BREAKER AND TEST POINT

2538 E. 54th Street
Huntington Park, CA 90255
Office: 310-689-2328
Fax: 310-689-2329
sales@marathon-power.com
info@marathon-power.com
www.marathon-power.com