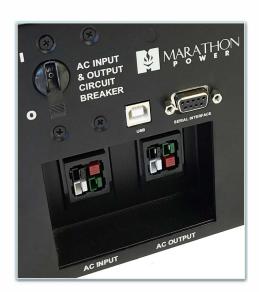

### **APPLICATIONS**

- □ Traffic Controls
- □ Signal Equipment
- Transportation Equipment

PROGRAMMABLE DRY CONTACTS

RECESSED ANDERSON INPUT / OUTPUT CONNECTORS