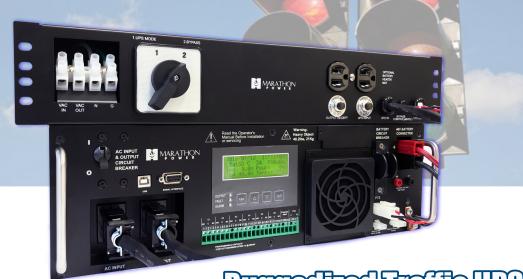

Our largest model in the series is a 2000VA / 1500 watt model with a 48VDC bus that is designed for today's modern traffic cabinets and the smaller loads that are now prevalent with the use of LED lighting for signals. The unit is contained in a rugged, low profile 3U, rack- or shelf-mount chassis and has 4-line LCD panel to display various data, parameters and settings. There is also a 12 amp internal charger to ensure that larger battery strings are recharged in a appropriate amount of time.

### **FEATURES & BENEFITS**

- High Power 2000VA / 1500W Line Interactive topology with Buck / Boost.
- ☐ Backlit 4-line LCD Display and LED indicators.
- 12A selectable temperature-compensated charger.
- Backs up power to traffic control and signal equipment.
- □ Recessed Anderson Powerpole connectors.
- ☐ Fits in all types of traffic enclosures, control panels and custom pedestals.
- ☐ Low harmonic AC sine wave output in backup mode.
- ☐ Fully programmable AC threshold voltages.
- ☐ Transient voltage protection from damaging spikes & surges.
- External connections accessible from the front panel.
- Six fully programmable dry contacts for greater control.
- ☐ Remote access via RS-232, USB & Network.
- Time / Date stamp of events and alarms up to 100 events.
- Requires matching PTS / MBS to meet the Caltrans spec.

### **APPLICATIONS**

- □ Traffic Controls
- □ Signal Equipment
- Transportation Equipment

PROGRAMMABLE DRY CONTACTS

RECESSED ANDERSON INPUT / OUTPUT CONNECTORS

### **SPECIFICATION REFERENCES**

- ☐ TEES, July 2009
- ☐ TEES, Ch. 4 BBS, July 2009
- □ 2009 TEES Errata 1, Jan. 2010
- □ 2009 TEES Errata 2, Dec. 2014

4-LINE LCD DISPLAY

BATTERY BREAKER AND TEST POINT

2538 E. 54th Street
Huntington Park, CA 90255
Office: 310-689-2328
Fax: 310-689-2329
sales@marathon-power.com
info@marathon-power.com
www.marathon-power.com