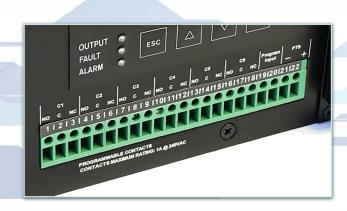

### **FEATURES & BENEFITS**

- High Power 2000VA / 1500W Line Interactive topology with Buck / Boost.
- ☐ Backlit 4-line LCD Display and LED indicators.
- 12A selectable temperature-compensated charger.
- Backs up power to traffic control and signal equipment.
- □ Recessed Anderson Powerpole connectors.
- ☐ Fits in all types of traffic enclosures, control panels and custom pedestals.
- ☐ Low harmonic AC sine wave output in backup mode.
- ☐ Fully programmable AC threshold voltages.
- ☐ Transient voltage protection from damaging spikes & surges.
- External connections accessible from the front panel.
- Six fully programmable dry contacts for greater control.
- ☐ Remote access via RS-232, USB & Network.
- Time / Date stamp of events and alarms up to 100 events.
- Requires matching PTS / MBS to meet the Caltrans spec.

### **APPLICATIONS**

- □ Traffic Controls
- □ Signal Equipment
- Transportation Equipment

PROGRAMMABLE DRY CONTACTS

RECESSED ANDERSON INPUT / OUTPUT CONNECTORS